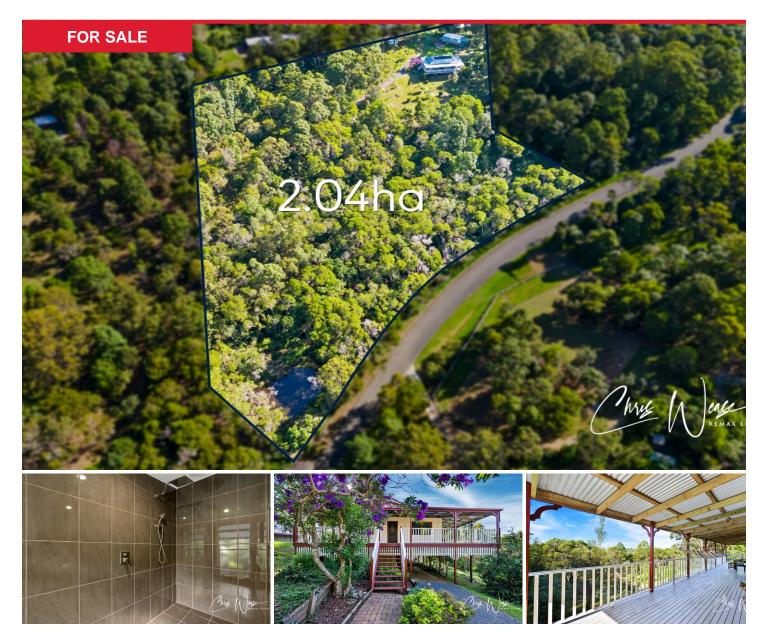

Escape the chaos of everyday life and discover the serenity of this charming family home, nestled on 5 acres of secluded and low-maintenance bushland in Ocean View, QLD. A hidden gem, this property offers a haven where weekends are spent unwinding on the expansive timber decks, absorbing breathtaking views without the burden of relentless property maintenance.

## The

heart of this retreat lies in its open-plan design, seamlessly integrating a Country-style kitchen, lounge and dining area. The natural flow extends onto the large deck surrounding three sides of the house, creating an inviting space to connect with the natural bush setting and the delightful wildlife it attracts.

Positioned strategically well back from the road, this elevated and private sanctuary offers room for hobbies and your family to grow and play. Parking and storage available under the house, plus potential for easy expansion of living space downstairs to suit your lifestyle needs should you require more space.

Step inside, and the residence boasts cedar timber french doors and windows thoughtfully placed to capture cool ocean breezes and flood the house with an abundance of natural light. Enjoy a luxurious bathing experience with a screen-free shower featuring floor-to-ceiling tiles, and indulge in leisurely soaks in a large bathtub. The property also features a separate toilet for added convenience.